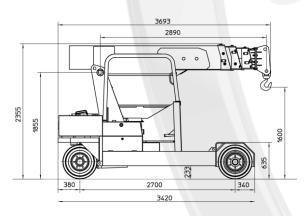

## 90 E

*Ride on pick&carry crane with 9.000 kg capacity* 

FEATURES

MAX CAPACITY 9.000kg MAX BOOM EXTENSION 5,35 m MAX BOOM ANGLE 50° MIN BOOM ANGLE – 4 ° WEIGHT 9.000kg CONFORMITY 2006/42 CE; 2014/30CE; 2014/35 CE; 2000/14 CE; EN 13000

| CHASSIS             | 6 wheels structure made in high quality steel, with internal counterweights                                                                                                                                     |
|---------------------|-----------------------------------------------------------------------------------------------------------------------------------------------------------------------------------------------------------------|
| WHEELS              | Front: n°4 superelastic wheels 23x9 – R10"<br>Rear: n°2 superelastic wheels 23x10 – R12"                                                                                                                        |
| TRACTION            | Rear traction with differential axle with reduction gear, powered by electric motor AC – 10 kW                                                                                                                  |
| HYDRAULIC SYSTEM    | Powered by electric motor DC – 5 kW maximum pressure 190 bar                                                                                                                                                    |
| BRAKES              | N°2 brake shoes on front axle<br>N°2 brake shoes on rear axle                                                                                                                                                   |
| STEERING            | Rear steering with hydraulic cylinder between chassis and traction group                                                                                                                                        |
| BOOM                | Manufactured in high quality steel, composed by four elements:<br>main boom and three telescopic hydraulic sections                                                                                             |
| <b>POWER SUPPLY</b> | Electric                                                                                                                                                                                                        |
| BATTERY             | 48V - 700 Ah                                                                                                                                                                                                    |
| BOOM'S CONTROL      | By electro-hydraulic joystick inside the cabin                                                                                                                                                                  |
| DRIVE CONTROL       | By pedals and steering wheel inside the cabin                                                                                                                                                                   |
| SAFETY SYSTEM       | Electronic load moment indicator (LMI) with display for load, boom's position and boom's angle control                                                                                                          |
| OPTIONALS           | Hydraulic winch, manual Jib, hydraulic Jib, radio remote control, self levelling hydraulic forks, non marking wheels, chain hoist, battery watering system, on board battery charger, carry deck, closed cabin. |