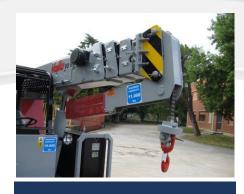

## 90 E

*Ride on pick&carry crane with 9.000 kg capacity* 

FEATURES

MAX CAPACITY 9.000kg MAX BOOM EXTENSION 5,35 m MAX BOOM ANGLE 50° MIN BOOM ANGLE – 4 ° WEIGHT 9.000kg CONFORMITY 2006/42 CE; 2014/30CE; 2014/35 CE; 2000/14 CE; EN 13000

| CHASSIS             | 6 wheels structure made in high quality steel, with internal counterweights                                                                                                                                     |
|---------------------|-----------------------------------------------------------------------------------------------------------------------------------------------------------------------------------------------------------------|
| WHEELS              | Front: n°4 superelastic wheels 23x9 – R10"<br>Rear: n°2 superelastic wheels 23x10 – R12"                                                                                                                        |
| TRACTION            | Rear traction with differential axle with reduction gear, powered by electric motor AC – 10 kW                                                                                                                  |
| HYDRAULIC SYSTEM    | Powered by electric motor DC – 5 kW maximum pressure 190 bar                                                                                                                                                    |
| BRAKES              | N°2 brake shoes on front axle<br>N°2 brake shoes on rear axle                                                                                                                                                   |
| STEERING            | Rear steering with hydraulic cylinder between chassis and traction group                                                                                                                                        |
| BOOM                | Manufactured in high quality steel, composed by four elements:<br>main boom and three telescopic hydraulic sections                                                                                             |
| <b>POWER SUPPLY</b> | Electric                                                                                                                                                                                                        |
| BATTERY             | 48V - 700 Ah                                                                                                                                                                                                    |
| BOOM'S CONTROL      | By electro-hydraulic joystick inside the cabin                                                                                                                                                                  |
| DRIVE CONTROL       | By pedals and steering wheel inside the cabin                                                                                                                                                                   |
| SAFETY SYSTEM       | Electronic load moment indicator (LMI) with display for load, boom's position and boom's angle control                                                                                                          |
| OPTIONALS           | Hydraulic winch, manual Jib, hydraulic Jib, radio remote control, self levelling hydraulic forks, non marking wheels, chain hoist, battery watering system, on board battery charger, carry deck, closed cabin. |