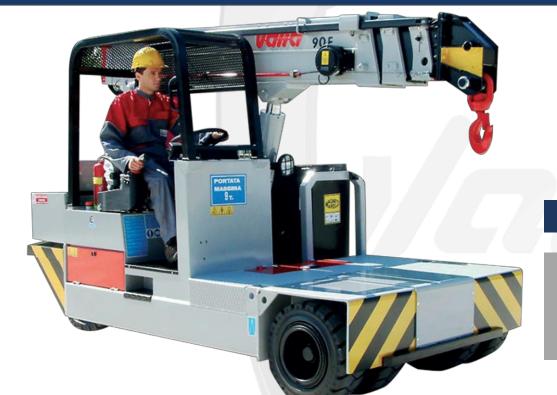

## 90 E

*Ride on pick&carry crane with 9.000 kg capacity* 

FEATURES

MAX CAPACITY 9.000kg MAX BOOM EXTENSION 5,35 m MAX BOOM ANGLE 50° MIN BOOM ANGLE – 4 ° WEIGHT 9.000kg CONFORMITY 2006/42 CE; 2014/30CE; 2014/35 CE; 2000/14 CE; EN 13000

| CHASSIS             | 6 wheels structure made in high quality steel, with internal counterweights                                                                                                                                     |
|---------------------|-----------------------------------------------------------------------------------------------------------------------------------------------------------------------------------------------------------------|
| WHEELS              | Front: n°4 superelastic wheels 23x9 – R10"<br>Rear: n°2 superelastic wheels 23x10 – R12"                                                                                                                        |
| TRACTION            | Rear traction with differential axle with reduction gear, powered by electric motor AC – 10 kW                                                                                                                  |
| HYDRAULIC SYSTEM    | Powered by electric motor DC – 5 kW maximum pressure 190 bar                                                                                                                                                    |
| BRAKES              | N°2 brake shoes on front axle<br>N°2 brake shoes on rear axle                                                                                                                                                   |
| STEERING            | Rear steering with hydraulic cylinder between chassis and traction group                                                                                                                                        |
| BOOM                | Manufactured in high quality steel, composed by four elements:<br>main boom and three telescopic hydraulic sections                                                                                             |
| <b>POWER SUPPLY</b> | Electric                                                                                                                                                                                                        |
| BATTERY             | 48V - 700 Ah                                                                                                                                                                                                    |
| BOOM'S CONTROL      | By electro-hydraulic joystick inside the cabin                                                                                                                                                                  |
| DRIVE CONTROL       | By pedals and steering wheel inside the cabin                                                                                                                                                                   |
| SAFETY SYSTEM       | Electronic load moment indicator (LMI) with display for load, boom's position and boom's angle control                                                                                                          |
| OPTIONALS           | Hydraulic winch, manual Jib, hydraulic Jib, radio remote control, self levelling hydraulic forks, non marking wheels, chain hoist, battery watering system, on board battery charger, carry deck, closed cabin. |