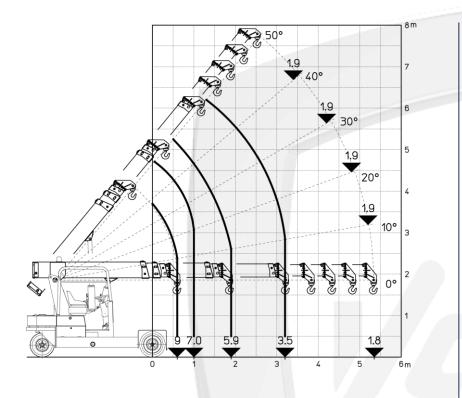

## 90 E

*Ride on pick&carry crane with 9.000 kg capacity* 

FEATURES

MAX CAPACITY 9.000kg MAX BOOM EXTENSION 5,35 m MAX BOOM ANGLE 50° MIN BOOM ANGLE – 4 ° WEIGHT 9.000kg CONFORMITY 2006/42 CE; 2014/30CE; 2014/35 CE; 2000/14 CE; EN 13000