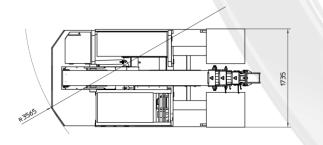

## 90 E

*Ride on pick&carry crane with 9.000 kg capacity* 

FEATURES

MAX CAPACITY 9.000kg MAX BOOM EXTENSION 5,35 m MAX BOOM ANGLE 50° MIN BOOM ANGLE – 4 ° WEIGHT 9.000kg CONFORMITY 2006/42 CE; 2014/30CE; 2014/35 CE; 2000/14 CE; EN 13000

| CHASSIS             | 6 wheels structure made in high quality steel, with internal counterweights                                                                                                                                     |
|---------------------|-----------------------------------------------------------------------------------------------------------------------------------------------------------------------------------------------------------------|
| WHEELS              | Front: n°4 superelastic wheels 23x9 – R10"<br>Rear: n°2 superelastic wheels 23x10 – R12"                                                                                                                        |
| TRACTION            | Rear traction with differential axle with reduction gear, powered by electric motor AC – 10 kW                                                                                                                  |
| HYDRAULIC SYSTEM    | Powered by electric motor DC – 5 kW maximum pressure 190 bar                                                                                                                                                    |
| BRAKES              | N°2 brake shoes on front axle<br>N°2 brake shoes on rear axle                                                                                                                                                   |
| STEERING            | Rear steering with hydraulic cylinder between chassis and traction group                                                                                                                                        |
| BOOM                | Manufactured in high quality steel, composed by four elements:<br>main boom and three telescopic hydraulic sections                                                                                             |
| <b>POWER SUPPLY</b> | Electric                                                                                                                                                                                                        |
| BATTERY             | 48V - 700 Ah                                                                                                                                                                                                    |
| BOOM'S CONTROL      | By electro-hydraulic joystick inside the cabin                                                                                                                                                                  |
| DRIVE CONTROL       | By pedals and steering wheel inside the cabin                                                                                                                                                                   |
| SAFETY SYSTEM       | Electronic load moment indicator (LMI) with display for load, boom's position and boom's angle control                                                                                                          |
| OPTIONALS           | Hydraulic winch, manual Jib, hydraulic Jib, radio remote control, self levelling hydraulic forks, non marking wheels, chain hoist, battery watering system, on board battery charger, carry deck, closed cabin. |