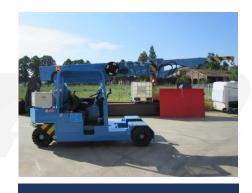

| CHASSIS             | 6 wheels structure made in high quality steel, with internal counterweights                                                                                                                                     |
|---------------------|-----------------------------------------------------------------------------------------------------------------------------------------------------------------------------------------------------------------|
| WHEELS              | Front: n°4 superelastic wheels 23x9 – R10"<br>Rear: n°2 superelastic wheels 23x10 – R12"                                                                                                                        |
| TRACTION            | Rear traction with differential axle with reduction gear, powered by electric motor AC – 10 kW                                                                                                                  |
| HYDRAULIC SYSTEM    | Powered by electric motor DC – 5 kW maximum pressure 190 bar                                                                                                                                                    |
| BRAKES              | N°2 brake shoes on front axle<br>N°2 brake shoes on rear axle                                                                                                                                                   |
| STEERING            | Rear steering with hydraulic cylinder between chassis and traction group                                                                                                                                        |
| BOOM                | Manufactured in high quality steel, composed by four elements:<br>main boom and three telescopic hydraulic sections                                                                                             |
| <b>POWER SUPPLY</b> | Electric                                                                                                                                                                                                        |
| BATTERY             | 48V - 700 Ah                                                                                                                                                                                                    |
| BOOM'S CONTROL      | By electro-hydraulic joystick inside the cabin                                                                                                                                                                  |
| DRIVE CONTROL       | By pedals and steering wheel inside the cabin                                                                                                                                                                   |
| SAFETY SYSTEM       | Electronic load moment indicator (LMI) with display for load, boom's position and boom's angle control                                                                                                          |
| OPTIONALS           | Hydraulic winch, manual Jib, hydraulic Jib, radio remote control, self levelling hydraulic forks, non marking wheels, chain hoist, battery watering system, on board battery charger, carry deck, closed cabin. |