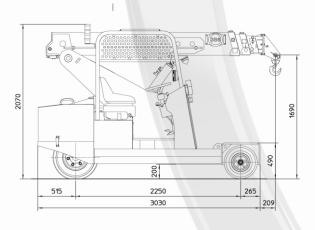

## FEATURES

MAX CAPACITY 5.000kg MAX BOOM EXTENSION 4,88 m MAX BOOM ANGLE 55° MIN BOOM ANGLE 0° WEIGHT 5.500 kg CONFORMITY 2006/42 CE; 2014/30CE; 2014/35 CE; 2000/14 CE; EN 13000

| CHASSIS          | 5 wheels structure made in high quality steel, with internal counterweights                                                                                                    |
|------------------|--------------------------------------------------------------------------------------------------------------------------------------------------------------------------------|
| WHEELS           | Front: n°4 superelastic wheels 16x7 – R8"<br>Rear: n°1 superelastic wheel 23x10 – R12"                                                                                         |
| TRACTION         | Rear traction with electric motor DC 7 kW                                                                                                                                      |
| HYDRAULIC SYSTEM | Powered by electric motor DC – 5 kW maximum pressure 210 bar                                                                                                                   |
| BRAKES           | N°1 brake shoe on rear wheel                                                                                                                                                   |
| STEERING         | Rear steering by hydraulic motor installed on fifth wheel                                                                                                                      |
| воом             | Manufactured in high quality steel, composed by four elements:<br>main boom and three telescopic hydraulic sections                                                            |
| POWERSUPPLY      | Electric                                                                                                                                                                       |
| BATTERY          | 48V - 575 Ah                                                                                                                                                                   |
| BOOM'S CONTROL   | By proportional distributor with levers inside the cabin                                                                                                                       |
| DRIVE CONTROL    | By pedals and steering wheel inside the cabin                                                                                                                                  |
| SAFETY SYSTEM    | Electronic load moment indicator (LMI) with display for load, boom's position and boom's angle control                                                                         |
| OPTIONALS        | Hydraulic winch, manual Jib, hydraulic Jib, radio remote control, non marking wheels, chain hoist, battery watering system, on board battery charger, carry deck, closed cabin |