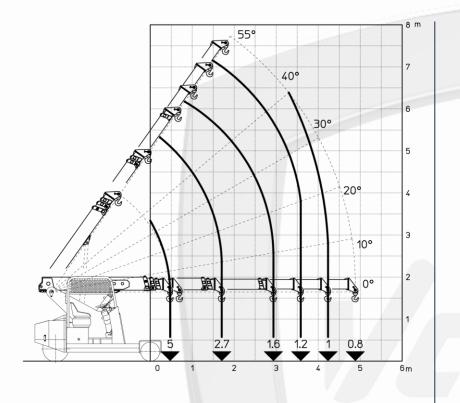

## FEATURES

MAX CAPACITY 5.000kg MAX BOOM EXTENSION 4,88 m MAX BOOM ANGLE 55° MIN BOOM ANGLE 0° WEIGHT 5.500 kg CONFORMITY 2006/42 CE; 2014/30CE; 2014/35 CE; 2000/14 CE; EN 13000

| CHASSIS          | 5 wheels structure made in high quality steel, with internal counterweights                                                                                                    |
|------------------|--------------------------------------------------------------------------------------------------------------------------------------------------------------------------------|
| WHEELS           | Front: n°4 superelastic wheels 16x7 – R8"<br>Rear: n°1 superelastic wheel 23x10 – R12"                                                                                         |
| TRACTION         | Rear traction with electric motor DC 7 kW                                                                                                                                      |
| HYDRAULIC SYSTEM | Powered by electric motor DC – 5 kW maximum pressure 210 bar                                                                                                                   |
| BRAKES           | N°1 brake shoe on rear wheel                                                                                                                                                   |
| STEERING         | Rear steering by hydraulic motor installed on fifth wheel                                                                                                                      |
| воом             | Manufactured in high quality steel, composed by four elements:<br>main boom and three telescopic hydraulic sections                                                            |
| POWERSUPPLY      | Electric                                                                                                                                                                       |
| BATTERY          | 48V - 575 Ah                                                                                                                                                                   |
| BOOM'S CONTROL   | By proportional distributor with levers inside the cabin                                                                                                                       |
| DRIVE CONTROL    | By pedals and steering wheel inside the cabin                                                                                                                                  |
| SAFETY SYSTEM    | Electronic load moment indicator (LMI) with display for load, boom's position and boom's angle control                                                                         |
| OPTIONALS        | Hydraulic winch, manual Jib, hydraulic Jib, radio remote control, non marking wheels, chain hoist, battery watering system, on board battery charger, carry deck, closed cabin |