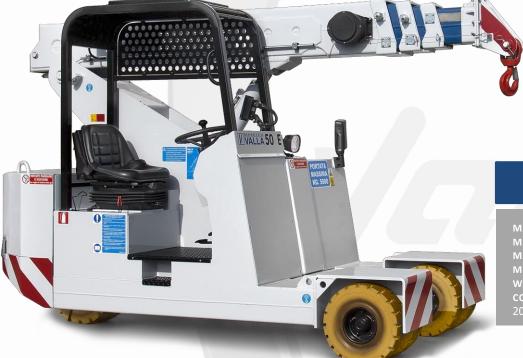

## 50 E

## *Ride on pick&carry crane with 5.000 kg capacity*

All specifications are subject to change. Consult Valla for latest specifications

Rear steering with 180° rotation for maximum manoeuvrability

Operator's cabin with ergonomic controls and digital display for the electronic load moment indicator