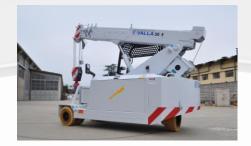

## 50 E

## *Ride on pick&carry crane with 5.000 kg capacity*

## FEATURES

MAX CAPACITY 5.000kg MAX BOOM EXTENSION 4,88 m MAX BOOM ANGLE 55° MIN BOOM ANGLE 0° WEIGHT 5.500 kg CONFORMITY 2006/42 CE; 2014/30CE; 2014/35 CE; 2000/14 CE; EN 13000

| CHASSIS          | 5 wheels structure made in high quality steel, with internal counterweights                                                                                                    |
|------------------|--------------------------------------------------------------------------------------------------------------------------------------------------------------------------------|
| WHEELS           | Front: n°4 superelastic wheels 16x7 – R8"<br>Rear: n°1 superelastic wheel 23x10 – R12"                                                                                         |
| TRACTION         | Rear traction with electric motor DC 7 kW                                                                                                                                      |
| HYDRAULIC SYSTEM | Powered by electric motor DC – 5 kW maximum pressure 210 bar                                                                                                                   |
| BRAKES           | N°1 brake shoe on rear wheel                                                                                                                                                   |
| STEERING         | Rear steering by hydraulic motor installed on fifth wheel                                                                                                                      |
| воом             | Manufactured in high quality steel, composed by four elements:<br>main boom and three telescopic hydraulic sections                                                            |
| POWERSUPPLY      | Electric                                                                                                                                                                       |
| BATTERY          | 48V - 575 Ah                                                                                                                                                                   |
| BOOM'S CONTROL   | By proportional distributor with levers inside the cabin                                                                                                                       |
| DRIVE CONTROL    | By pedals and steering wheel inside the cabin                                                                                                                                  |
| SAFETY SYSTEM    | Electronic load moment indicator (LMI) with display for load, boom's position and boom's angle control                                                                         |
| OPTIONALS        | Hydraulic winch, manual Jib, hydraulic Jib, radio remote control, non marking wheels, chain hoist, battery watering system, on board battery charger, carry deck, closed cabin |