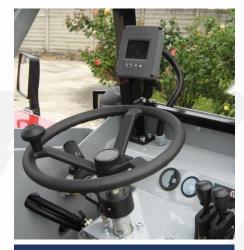

All specifications are subject to change. Consult Valla for latest specifications

Rear steering with 180° rotation for maximum manoeuvrability

Operator's cabin with ergonomic controls and digital display for the electronic load moment indicator