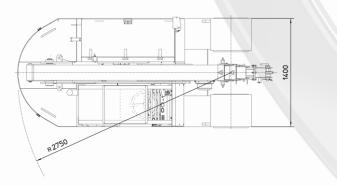

## FEATURES

MAX CAPACITY 5.000kg MAX BOOM EXTENSION 4,88 m MAX BOOM ANGLE 55° MIN BOOM ANGLE 0° WEIGHT 5.500 kg CONFORMITY 2006/42 CE; 2014/30CE; 2014/35 CE; 2000/14 CE; EN 13000

| CHASSIS          | 5 wheels structure made in high quality steel, with internal counterweights                                                                                                    |
|------------------|--------------------------------------------------------------------------------------------------------------------------------------------------------------------------------|
| WHEELS           | Front: n°4 superelastic wheels 16x7 – R8"<br>Rear: n°1 superelastic wheel 23x10 – R12"                                                                                         |
| TRACTION         | Rear traction with electric motor DC 7 kW                                                                                                                                      |
| HYDRAULIC SYSTEM | Powered by electric motor DC – 5 kW maximum pressure 210 bar                                                                                                                   |
| BRAKES           | N°1 brake shoe on rear wheel                                                                                                                                                   |
| STEERING         | Rear steering by hydraulic motor installed on fifth wheel                                                                                                                      |
| воом             | Manufactured in high quality steel, composed by four elements:<br>main boom and three telescopic hydraulic sections                                                            |
| POWERSUPPLY      | Electric                                                                                                                                                                       |
| BATTERY          | 48V - 575 Ah                                                                                                                                                                   |
| BOOM'S CONTROL   | By proportional distributor with levers inside the cabin                                                                                                                       |
| DRIVE CONTROL    | By pedals and steering wheel inside the cabin                                                                                                                                  |
| SAFETY SYSTEM    | Electronic load moment indicator (LMI) with display for load, boom's position and boom's angle control                                                                         |
| OPTIONALS        | Hydraulic winch, manual Jib, hydraulic Jib, radio remote control, non marking wheels, chain hoist, battery watering system, on board battery charger, carry deck, closed cabin |

All specifications are subject to change. Consult Valla for latest specifications

Rear steering with 180° rotation for maximum manoeuvrability

Operator's cabin with ergonomic controls and digital display for the electronic load moment indicator