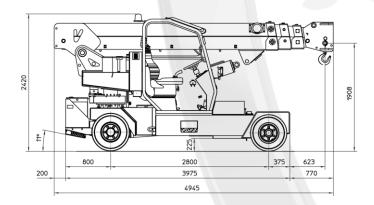

## FEATURES

MAX CAPACITY 12.000 kg
MAX BOOM EXTENSION 7,5 m
MAX BOOM ANGLE 50°
MIN BOOM ANGLE - 10°
WEIGHT 14.000 kg
CONFORMITY 2006/42 CE; 2014/30 CE; 2014/35 CE; 2000/14 CE; EN 13000

| CHASSIS          | 6 wheels structure made in high quality steel, with internal counterweights                                                                                                                                    |
|------------------|----------------------------------------------------------------------------------------------------------------------------------------------------------------------------------------------------------------|
| WHEELS           | Front: n°4 superelastic wheels 7.00 – R12"<br>Rear: n°2 superelastic wheels 27x10 – R12"                                                                                                                       |
| TRACTION         | Rear traction with differential axle with reduction gear, powered by electric motor DC – 12 kW                                                                                                                 |
| HYDRAULIC SYSTEM | Powered by electric motor DC – 16 kW maximum pressure 220 bar                                                                                                                                                  |
| BRAKES           | N°2 brake drums on front axle<br>N°2 brake drums on rear axle                                                                                                                                                  |
| STEERING         | Rear steering by hydraulic motor installed on fifth wheel                                                                                                                                                      |
| воом             | Manufactured in high quality steel, composed by four elements: main boom and three telescopic hydraulic sections                                                                                               |
| POWERSUPPLY      | Electric                                                                                                                                                                                                       |
| BATTERY          | 72V - 820 Ah                                                                                                                                                                                                   |
| BOOM'S CONTROL   | By electro-hydraulic joystick inside the cabin                                                                                                                                                                 |
| DRIVE CONTROL    | By pedals and steering wheel inside the cabin                                                                                                                                                                  |
| SAFETY SYSTEM    | Electronic load moment indicator (LMI) with display for load, boom's position and boom's angle control                                                                                                         |
| OPTIONALS        | Hydraulic winch, manual Jib, hydraulic Jib, radio remote control, non marking wheels, chain hoist, self levelling hydraulic forks, battery watering system, on board battery charger, carry deck, closed cabin |