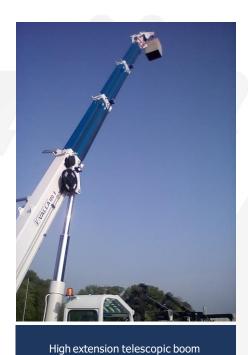

## FEATURES

MAX CAPACITY 12.000 kg
MAX BOOM EXTENSION 7,5 m
MAX BOOM ANGLE 50°
MIN BOOM ANGLE - 10°
WEIGHT 14.000 kg
CONFORMITY 2006/42 CE; 2014/30 CE; 2014/35 CE; 2000/14 CE; EN 13000

| CHASSIS          | 6 wheels structure made in high quality steel, with internal counterweights                                                                                                                                    |
|------------------|----------------------------------------------------------------------------------------------------------------------------------------------------------------------------------------------------------------|
| WHEELS           | Front: n°4 superelastic wheels 7.00 – R12"<br>Rear: n°2 superelastic wheels 27x10 – R12"                                                                                                                       |
| TRACTION         | Rear traction with differential axle with reduction gear, powered by electric motor DC – 12 kW                                                                                                                 |
| HYDRAULIC SYSTEM | Powered by electric motor DC – 16 kW maximum pressure 220 bar                                                                                                                                                  |
| BRAKES           | N°2 brake drums on front axle<br>N°2 brake drums on rear axle                                                                                                                                                  |
| STEERING         | Rear steering by hydraulic motor installed on fifth wheel                                                                                                                                                      |
| воом             | Manufactured in high quality steel, composed by four elements: main boom and three telescopic hydraulic sections                                                                                               |
| POWERSUPPLY      | Electric                                                                                                                                                                                                       |
| BATTERY          | 72V - 820 Ah                                                                                                                                                                                                   |
| BOOM'S CONTROL   | By electro-hydraulic joystick inside the cabin                                                                                                                                                                 |
| DRIVE CONTROL    | By pedals and steering wheel inside the cabin                                                                                                                                                                  |
| SAFETY SYSTEM    | Electronic load moment indicator (LMI) with display for load, boom's position and boom's angle control                                                                                                         |
| OPTIONALS        | Hydraulic winch, manual Jib, hydraulic Jib, radio remote control, non marking wheels, chain hoist, self levelling hydraulic forks, battery watering system, on board battery charger, carry deck, closed cabin |