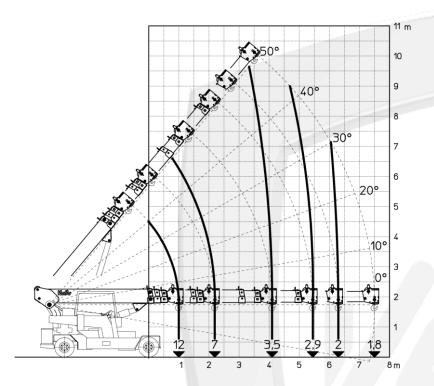

## FEATURES

MAX CAPACITY 12.000 kg
MAX BOOM EXTENSION 7,5 m
MAX BOOM ANGLE 50°
MIN BOOM ANGLE - 10°
WEIGHT 14.000 kg
CONFORMITY 2006/42 CE; 2014/30 CE; 2014/35 CE; 2000/14 CE; EN 13000

| CHASSIS          | 6 wheels structure made in high quality steel, with internal counterweights                                                                                                                                    |
|------------------|----------------------------------------------------------------------------------------------------------------------------------------------------------------------------------------------------------------|
| WHEELS           | Front: n°4 superelastic wheels 7.00 – R12"<br>Rear: n°2 superelastic wheels 27x10 – R12"                                                                                                                       |
| TRACTION         | Rear traction with differential axle with reduction gear, powered by electric motor DC – 12 kW                                                                                                                 |
| HYDRAULIC SYSTEM | Powered by electric motor DC – 16 kW maximum pressure 220 bar                                                                                                                                                  |
| BRAKES           | N°2 brake drums on front axle<br>N°2 brake drums on rear axle                                                                                                                                                  |
| STEERING         | Rear steering by hydraulic motor installed on fifth wheel                                                                                                                                                      |
| воом             | Manufactured in high quality steel, composed by four elements: main boom and three telescopic hydraulic sections                                                                                               |
| POWERSUPPLY      | Electric                                                                                                                                                                                                       |
| BATTERY          | 72V - 820 Ah                                                                                                                                                                                                   |
| BOOM'S CONTROL   | By electro-hydraulic joystick inside the cabin                                                                                                                                                                 |
| DRIVE CONTROL    | By pedals and steering wheel inside the cabin                                                                                                                                                                  |
| SAFETY SYSTEM    | Electronic load moment indicator (LMI) with display for load, boom's position and boom's angle control                                                                                                         |
| OPTIONALS        | Hydraulic winch, manual Jib, hydraulic Jib, radio remote control, non marking wheels, chain hoist, self levelling hydraulic forks, battery watering system, on board battery charger, carry deck, closed cabin |