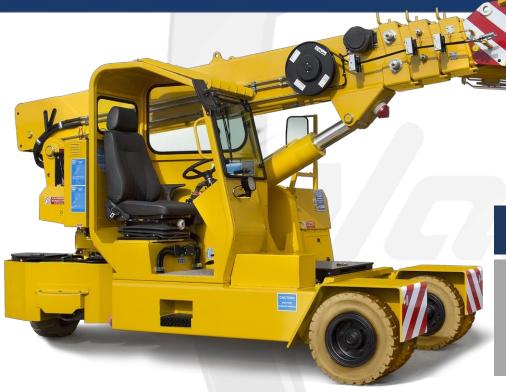

## 120 E

Ride on pick&carry crane with 12.000 kg capacity

## FEATURES

MAX CAPACITY 12.000 kg
MAX BOOM EXTENSION 7,5 m
MAX BOOM ANGLE 50°
MIN BOOM ANGLE - 10°
WEIGHT 14.000 kg
CONFORMITY 2006/42 CE; 2014/30 CE; 2014/35 CE; 2000/14 CE; EN 13000

| CHASSIS          | 6 wheels structure made in high quality steel, with internal counterweights                                                                                                                                    |
|------------------|----------------------------------------------------------------------------------------------------------------------------------------------------------------------------------------------------------------|
| WHEELS           | Front: n°4 superelastic wheels 7.00 – R12"<br>Rear: n°2 superelastic wheels 27x10 – R12"                                                                                                                       |
| TRACTION         | Rear traction with differential axle with reduction gear, powered by electric motor DC – 12 kW                                                                                                                 |
| HYDRAULIC SYSTEM | Powered by electric motor DC – 16 kW maximum pressure 220 bar                                                                                                                                                  |
| BRAKES           | N°2 brake drums on front axle<br>N°2 brake drums on rear axle                                                                                                                                                  |
| STEERING         | Rear steering by hydraulic motor installed on fifth wheel                                                                                                                                                      |
| воом             | Manufactured in high quality steel, composed by four elements: main boom and three telescopic hydraulic sections                                                                                               |
| POWERSUPPLY      | Electric                                                                                                                                                                                                       |
| BATTERY          | 72V - 820 Ah                                                                                                                                                                                                   |
| BOOM'S CONTROL   | By electro-hydraulic joystick inside the cabin                                                                                                                                                                 |
| DRIVE CONTROL    | By pedals and steering wheel inside the cabin                                                                                                                                                                  |
| SAFETY SYSTEM    | Electronic load moment indicator (LMI) with display for load, boom's position and boom's angle control                                                                                                         |
| OPTIONALS        | Hydraulic winch, manual Jib, hydraulic Jib, radio remote control, non marking wheels, chain hoist, self levelling hydraulic forks, battery watering system, on board battery charger, carry deck, closed cabin |