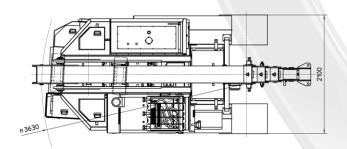

## FEATURES

MAX CAPACITY 12.000 kg
MAX BOOM EXTENSION 7,5 m
MAX BOOM ANGLE 50°
MIN BOOM ANGLE - 10°
WEIGHT 14.000 kg
CONFORMITY 2006/42 CE; 2014/30 CE; 2014/35 CE; 2000/14 CE; EN 13000

| CHASSIS          | 6 wheels structure made in high quality steel, with internal counterweights                                                                                                                                    |
|------------------|----------------------------------------------------------------------------------------------------------------------------------------------------------------------------------------------------------------|
| WHEELS           | Front: n°4 superelastic wheels 7.00 – R12"<br>Rear: n°2 superelastic wheels 27x10 – R12"                                                                                                                       |
| TRACTION         | Rear traction with differential axle with reduction gear, powered by electric motor DC – 12 kW                                                                                                                 |
| HYDRAULIC SYSTEM | Powered by electric motor DC – 16 kW maximum pressure 220 bar                                                                                                                                                  |
| BRAKES           | N°2 brake drums on front axle<br>N°2 brake drums on rear axle                                                                                                                                                  |
| STEERING         | Rear steering by hydraulic motor installed on fifth wheel                                                                                                                                                      |
| воом             | Manufactured in high quality steel, composed by four elements: main boom and three telescopic hydraulic sections                                                                                               |
| POWERSUPPLY      | Electric                                                                                                                                                                                                       |
| BATTERY          | 72V - 820 Ah                                                                                                                                                                                                   |
| BOOM'S CONTROL   | By electro-hydraulic joystick inside the cabin                                                                                                                                                                 |
| DRIVE CONTROL    | By pedals and steering wheel inside the cabin                                                                                                                                                                  |
| SAFETY SYSTEM    | Electronic load moment indicator (LMI) with display for load, boom's position and boom's angle control                                                                                                         |
| OPTIONALS        | Hydraulic winch, manual Jib, hydraulic Jib, radio remote control, non marking wheels, chain hoist, self levelling hydraulic forks, battery watering system, on board battery charger, carry deck, closed cabin |