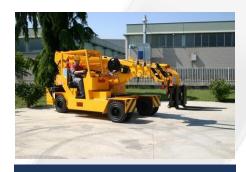

## 120 E

Ride on pick&carry crane with 12.000 kg capacity

## FEATURES

MAX CAPACITY 12.000 kg
MAX BOOM EXTENSION 7,5 m
MAX BOOM ANGLE 50°
MIN BOOM ANGLE - 10°
WEIGHT 14.000 kg
CONFORMITY 2006/42 CE; 2014/30 CE; 2014/35 CE; 2000/14 CE; EN 13000

| CHASSIS          | 6 wheels structure made in high quality steel, with internal counterweights                                                                                                                                    |
|------------------|----------------------------------------------------------------------------------------------------------------------------------------------------------------------------------------------------------------|
| WHEELS           | Front: n°4 superelastic wheels 7.00 – R12"<br>Rear: n°2 superelastic wheels 27x10 – R12"                                                                                                                       |
| TRACTION         | Rear traction with differential axle with reduction gear, powered by electric motor DC – 12 kW                                                                                                                 |
| HYDRAULIC SYSTEM | Powered by electric motor DC – 16 kW maximum pressure 220 bar                                                                                                                                                  |
| BRAKES           | N°2 brake drums on front axle<br>N°2 brake drums on rear axle                                                                                                                                                  |
| STEERING         | Rear steering by hydraulic motor installed on fifth wheel                                                                                                                                                      |
| воом             | Manufactured in high quality steel, composed by four elements: main boom and three telescopic hydraulic sections                                                                                               |
| POWERSUPPLY      | Electric                                                                                                                                                                                                       |
| BATTERY          | 72V - 820 Ah                                                                                                                                                                                                   |
| BOOM'S CONTROL   | By electro-hydraulic joystick inside the cabin                                                                                                                                                                 |
| DRIVE CONTROL    | By pedals and steering wheel inside the cabin                                                                                                                                                                  |
| SAFETY SYSTEM    | Electronic load moment indicator (LMI) with display for load, boom's position and boom's angle control                                                                                                         |
| OPTIONALS        | Hydraulic winch, manual Jib, hydraulic Jib, radio remote control, non marking wheels, chain hoist, self levelling hydraulic forks, battery watering system, on board battery charger, carry deck, closed cabin |