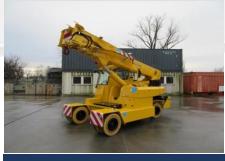

## 120 E

Ride on pick&carry crane with 12.000 kg capacity

## FEATURES

MAX CAPACITY 12.000 kg
MAX BOOM EXTENSION 7,5 m
MAX BOOM ANGLE 50°
MIN BOOM ANGLE - 10°
WEIGHT 14.000 kg
CONFORMITY 2006/42 CE; 2014/30 CE; 2014/35 CE; 2000/14 CE; EN 13000

| CHASSIS          | 6 wheels structure made in high quality steel, with internal counterweights                                                                                                                                    |
|------------------|----------------------------------------------------------------------------------------------------------------------------------------------------------------------------------------------------------------|
| WHEELS           | Front: n°4 superelastic wheels 7.00 – R12"<br>Rear: n°2 superelastic wheels 27x10 – R12"                                                                                                                       |
| TRACTION         | Rear traction with differential axle with reduction gear, powered by electric motor DC – 12 kW                                                                                                                 |
| HYDRAULIC SYSTEM | Powered by electric motor DC – 16 kW maximum pressure 220 bar                                                                                                                                                  |
| BRAKES           | N°2 brake drums on front axle<br>N°2 brake drums on rear axle                                                                                                                                                  |
| STEERING         | Rear steering by hydraulic motor installed on fifth wheel                                                                                                                                                      |
| воом             | Manufactured in high quality steel, composed by four elements: main boom and three telescopic hydraulic sections                                                                                               |
| POWERSUPPLY      | Electric                                                                                                                                                                                                       |
| BATTERY          | 72V - 820 Ah                                                                                                                                                                                                   |
| BOOM'S CONTROL   | By electro-hydraulic joystick inside the cabin                                                                                                                                                                 |
| DRIVE CONTROL    | By pedals and steering wheel inside the cabin                                                                                                                                                                  |
| SAFETY SYSTEM    | Electronic load moment indicator (LMI) with display for load, boom's position and boom's angle control                                                                                                         |
| OPTIONALS        | Hydraulic winch, manual Jib, hydraulic Jib, radio remote control, non marking wheels, chain hoist, self levelling hydraulic forks, battery watering system, on board battery charger, carry deck, closed cabin |